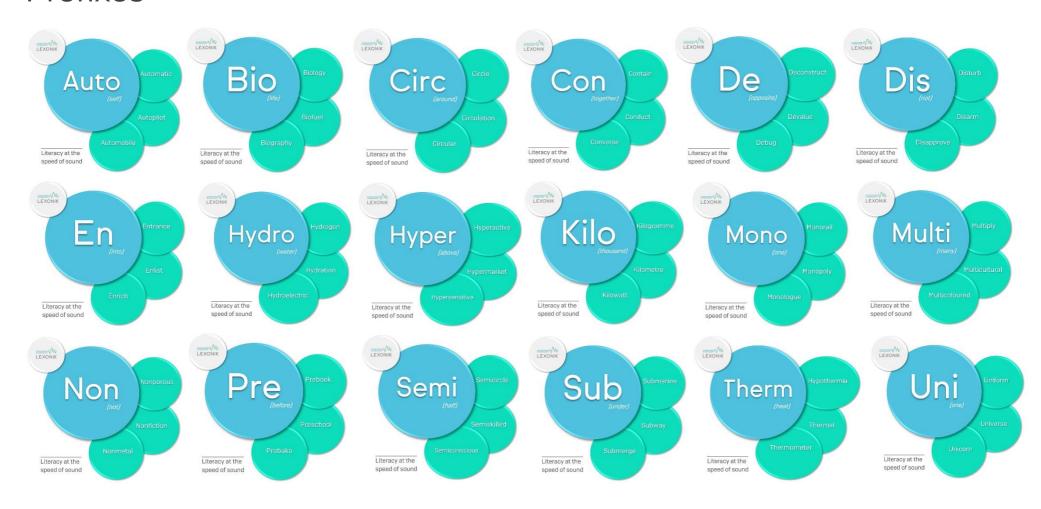

#### **Prefixes**

# Prefix and Suffix Meanings **Prefixes** self thousand before water many written/drawn to do with to do with Suffixes comparative study of

# Prefix and Suffix Meanings **Prefixes** life half together/with under one to do with full of can be done Suffixes connected to | quality/result | of an action

### Prefix and Suffix Meanings **Prefixes** opposite around heat not one Suffixes make make act/process state or person into/become into/become quality of of

### Prefix and Suffix Meanings **Prefixes** above into heat water not can be done Suffixes person with person/thing make make performing into/become into/become skill an action