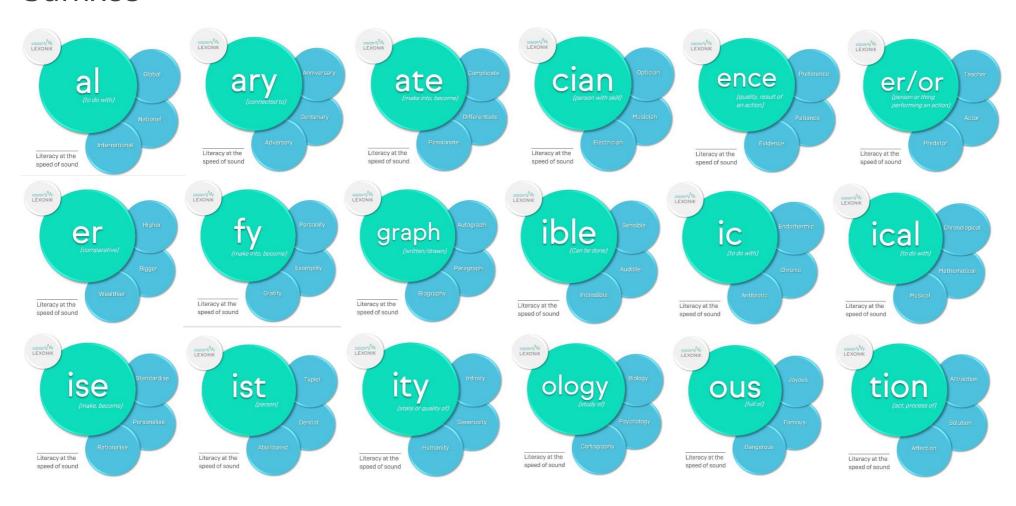

#### Suffixes

# Prefix and Suffix Meanings **Prefixes** self thousand before water many written/drawn to do with to do with Suffixes comparative study of

# Prefix and Suffix Meanings **Prefixes** life half together/with under one to do with full of can be done Suffixes connected to | quality/result | of an action

### Prefix and Suffix Meanings **Prefixes** opposite around heat not one Suffixes make make act/process state or person into/become into/become quality of of

### Prefix and Suffix Meanings **Prefixes** above into heat water not can be done Suffixes person with person/thing make make performing into/become into/become skill an action